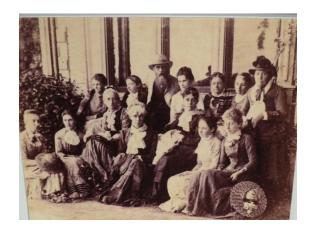

Photographs of Nakasawa and Harris, the latter with his entourage of female acquaintances.

I invite you to come to your own conclusions......

A couple of examples from the Sculpture Garden. Yes, that's a Direct TV dish in the flower!