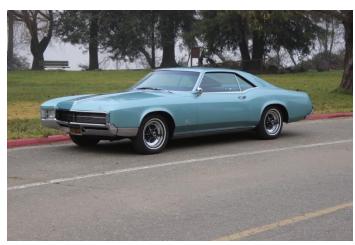

So we moved on to Rivieras. As everyone knows there are several distinctive body styles. Our first (not Richards first) Riviera is the White 1966 (Named Neo) pictured above. Then somewhere along the line - I mentioned I liked the early body styles in the early 60's....Who knew a few months later there appeared a Red 1963 (Olivia) in the future of our car family. And finally (hopefully finally... the garage is full) we were made aware of the 1967 Riviera locally sold and owned....that revved Richards engine. So the rest is history. It now sits in the Kahnberg garage with his other Riviera buddies.