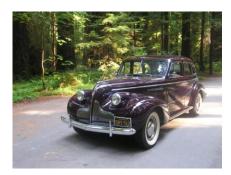

It all started when I accompanied my husband to the local Swap Meet at the Vets building in Santa Rosa and our walk thru the Car Corral / cars for sale. Not sure what it was about the 39 Buick Special, affectionately known as Franklin - and why it caught our attention. Was it the good old days (couldn't be I'm too young -I have no recollection of the 1930s or 1940s, for that matter) or

the color or proud look of the bold body style. But the rest is history. Franklin became a member of the Kahnberg Car Family and we had great fun on day trips and the overnighter to Fortuna Ca.

As time goes by, we found the need for a younger Buick that was more in line with my younger days, as well as, my husband's early driving and daydreaming days. Although we miss Franklin and talk about him frequently, he landed in good hands with a young man in Fresno, who we hope will share him often with others in that area. Thank you Stan for the introduction to Franklin.