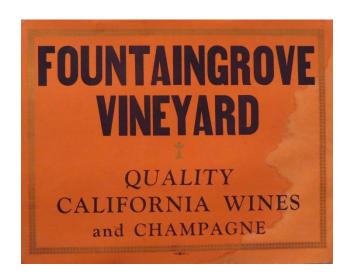

A model of the iconic Fountaingrove Round Barn and an advertisement for the vineyard.

"The Last Supper"

By this time I had a brain-ache from way too much culture for a Saturday. We headed over to Willy Bird's Restaurant where he had a nice lunch before heading home for an afternoon of NFL playoffs and the Warriors game.