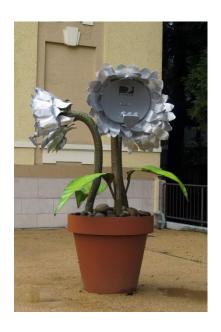

Photographs of Nakasawa and Harris, the latter with his entourage of female acquaintances.

I invite you to come to your own conclusions......

A couple of examples from the Sculpture Garden. Yes, that's a Direct TV dish in the flower!