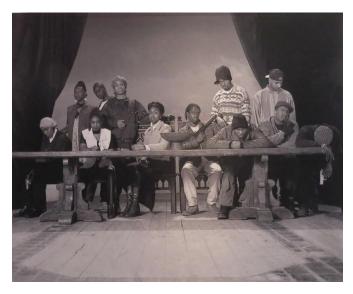

A model of the iconic Fountaingrove Round Barn and an advertisement for the vineyard.

"The Last Supper"

By this time I had a brain-ache from way too much culture for a Saturday. We headed over to Willy Bird's Restaurant where he had a nice lunch before heading home for an afternoon of NFL playoffs and the Warriors game.