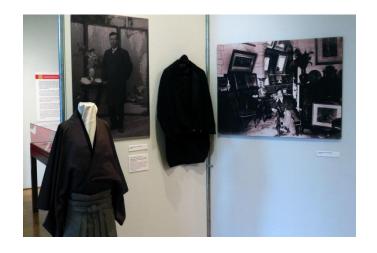

The Museum is housed in the old Post Office with its beautiful pillared entrance:

The theme of the current exhibit was the history of the Fountaingrove area, which was settled in the nineteenth century by a rather interesting character by the name of Thomas Lake Harris (he was obviously named after a street that courses through Fountaingrove) and his Japanese sidekick, Kanaye Nagasawa. These two folks originally met in New York and migrated to our area, where they searched for a 'New Harmonic Civilization" in "Eden of the West" where they could rise to the 'Celestial Sphere". Ooookay! They did do something constructive, however, and founded a very successful winery which operated for many years.

Photographs of Nakasawa and Harris, the latter with his entourage of female acquaintances.

I invite you to come to your own conclusions......

A couple of examples from the Sculpture Garden. Yes, that's a Direct TV dish in the flower!