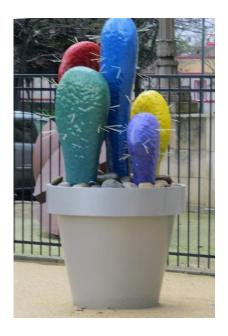

Photographs of Nakasawa and Harris, the latter with his entourage of female acquaintances.

I invite you to come to your own conclusions......

A couple of examples from the Sculpture Garden. Yes, that's a Direct TV dish in the flower!