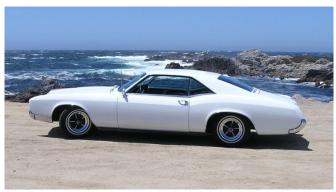

So we moved on to Rivieras. As everyone knows there are several distinctive body styles. Our first (not Richards first) Riviera is the White 1966 (Named Neo) pictured above. Then somewhere along the line - I mentioned I liked the early body styles in the early 60's....Who knew a few months later there appeared a Red 1963 (Olivia) in the future of our car family. And finally (hopefully finally... the garage is full) we were made aware of the 1967 Riviera locally sold and owned....that revved Richards engine. So the rest is history. It now sits in the Kahnberg garage with his other Riviera buddies.