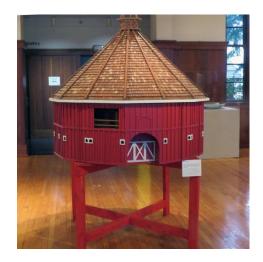

A model of the iconic Fountaingrove Round Barn and an advertisement for the vineyard.

"The Last Supper"

By this time I had a brain-ache from way too much culture for a Saturday. We headed over to Willy Bird's Restaurant where he had a nice lunch before heading home for an afternoon of NFL playoffs and the Warriors game.