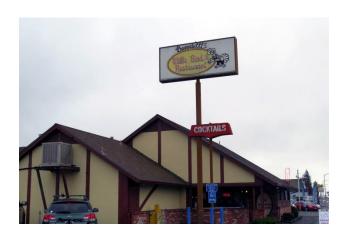

#### January 2016 Event: The Sonoma County Museum and Willy's Bird Restaurant

A model of the iconic Fountaingrove Round Barn and an advertisement for the vineyard.

"The Last Supper"

By this time I had a brain-ache from way too much culture for a Saturday. We headed over to Willy Bird's Restaurant where he had a nice lunch before heading home for an afternoon of NFL playoffs and the Warriors game.