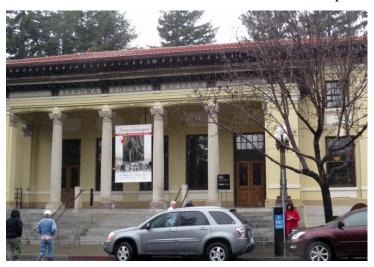

#### **NEW BUSINESS**

Lois suggested that the treasurer and secretary be given postage stamps to use for miscellaneous mailings instead of using their own stamps. Rich will buy some stamps.

The club event for January is scheduled for this Saturday at the Santa Rosa History Museum which is featuring an exhibit on Finding Fountaingrove. Lunch will follow.

The Museum is housed in the old Post Office with its beautiful pillared entrance:

The theme of the current exhibit was the history of the Fountaingrove area, which was settled in the nineteenth century by a rather interesting character by the name of Thomas Lake Harris (he was obviously named after a street that courses through Fountaingrove) and his Japanese sidekick, Kanaye Nagasawa. These two folks originally met in New York and migrated to our area, where they searched for a 'New Harmonic Civilization" in "Eden of the West" where they could rise to the 'Celestial Sphere". Ooookay! They did do something constructive, however, and founded a very successful winery which operated for many years.