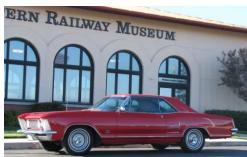

So we moved on to Rivieras. As everyone knows there are several distinctive body styles. Our first (not Richards first) Riviera is the White 1966 (Named Neo) pictured above. Then somewhere along the line - I mentioned I liked the early body styles in the early 60's....Who knew a few months later there appeared a Red 1963 (Olivia) in the future of our car family. And finally (hopefully finally... the garage is full) we were made aware of the 1967 Riviera locally sold and owned....that revved Richards engine. So the rest is history. It now sits in the Kahnberg garage with his other Riviera buddies.